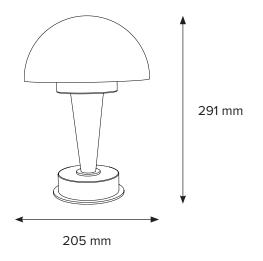

### Rechargeable

Material: Various Brass Finishes (See Below)

Shade: 8" Brass Dome

**Dimensions:**  $205 \text{ (W)} \times 291 \text{ (H)} \text{ mm}$ 