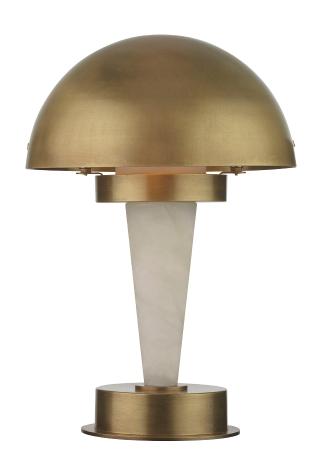

### Rechargeable

Material: Various Brass Finishes (See Below)

Shade: 8" Brass Dome

**Dimensions:**  $205 \text{ (W)} \times 291 \text{ (H)} \text{ mm}$ 

## Ebury

NEB103

Lamp Type: Integrated LED

Lamp Base: LED

• Lamp Wattage: 60W Equivalent

Modes: × 2 brightness modes and flicker mode

• Suitable for Outdoor Use: Yes - IP44 rated

- Time to Charge: 8 10 hours for 12 hours of output on full brightness and 26 hours of output on half-brightness
- Operation: Remote control\*
- Charging: ×1 charging tray can charge × 3 lights. Trays are modular and can be linked together for volume charging\*